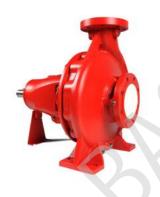

#### 2.End-suction fire pumps

| cation              | UL/ FM certified                  |
|---------------------|-----------------------------------|
| Standard            | NFPA 20                           |
| Diesel engine drive | Clarke engine, UL/FM certified    |
| Motor drive         | WEG motors, UL listed             |
| Controller          | Firetrol controller, UL/FM listed |
| Flow                | 500 to 750 US GPM                 |
| Pressure            | 40 to 151 PSI                     |