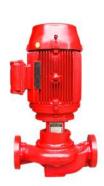

#### 3. Vertical pipeline fire pumps

| Certification       | UL/ FM certified                  |
|---------------------|-----------------------------------|
| Standard            | NFPA 20                           |
| Diesel engine drive | Clarke engine, UL/FM certified    |
| Motor drive         | WEG motors, UL listed             |
| Controller          | Firetrol controller, UL/FM listed |
| Flow                | 150 to 1000 US GPM                |
| Pressure            | 40 to 150 PSI                     |