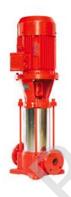

## 1. Horizontal center-opening fire pump

| Certification       | UL/ FM certified                  |
|---------------------|-----------------------------------|
| Standard            | NFPA 20                           |
| Diesel engine drive | Clarke engine, UL/FM certified    |
| Motor drive         | WEG motors, UL listed             |
| Controller          | Firetrol controller, UL/FM listed |
| Flow                | 500 to 5000 US GPM                |
| Pressure            | 40 to 422 PSI                     |

#### 2.End-suction fire pumps

| cation              | UL/ FM certified                  |
|---------------------|-----------------------------------|
| Standard            | NFPA 20                           |
| Diesel engine drive | Clarke engine, UL/FM certified    |
| Motor drive         | WEG motors, UL listed             |
| Controller          | Firetrol controller, UL/FM listed |
| Flow                | 500 to 750 US GPM                 |
| Pressure            | 40 to 151 PSI                     |