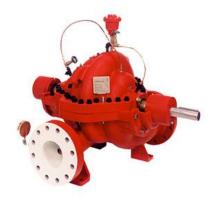

## 1. Horizontal center-opening fire pump

| Certification       | UL/ FM certified                  |
|---------------------|-----------------------------------|
| Standard            | NFPA 20                           |
| Diesel engine drive | Clarke engine, UL/FM certified    |
| Motor drive         | WEG motors, UL listed             |
| Controller          | Firetrol controller, UL/FM listed |
| Flow                | 500 to 5000 US GPM                |
| Pressure            | 40 to 422 PSI                     |