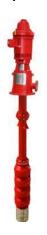

#### 3. Vertical pipeline fire pumps

| Certification       | UL/ FM certified                  |
|---------------------|-----------------------------------|
| Standard            | NFPA 20                           |
| Diesel engine drive | Clarke engine, UL/FM certified    |
| Motor drive         | WEG motors, UL listed             |
| Controller          | Firetrol controller, UL/FM listed |
| Flow                | 150 to 1000 US GPM                |
| Pressure            | 40 to 150 PSI                     |